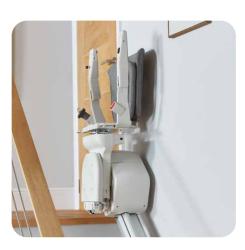

## SPACE-SAVING SOLUTIONS

Powered hinge rail.

#### Compact design to blend into your home

- Foldaway arms, chair and footplate ensuring your stairlift leaves your stairs fully accessible for others.
- The option of the remote-controlled powered hinge rail. Removing the inconvenience of a protruding rail from the bottom of your stairs. An ideal solution to avoid obstructing doors or walkways.