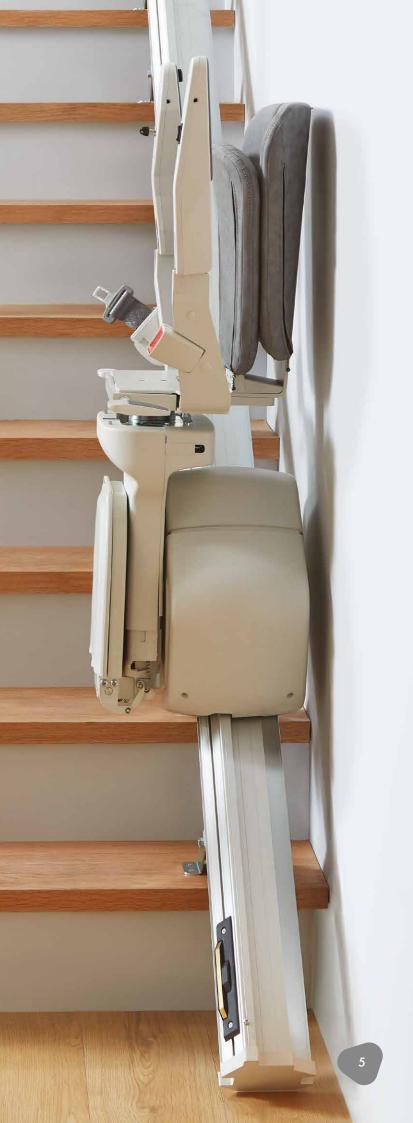

#### SPACE-SAVING SOLUTIONS

The Platinum Ergo Straight now comes with a space saving backrest as standard while the Ergo Plus chair pad remains an optional additional space saving feature. The floor mounted rail, easy foldaway chair, arms and power or lever activated footplate, leaves your stairs free from obstruction.

#### Compact design to blend into your home

- Foldaway arms, chair and footplate ensuring your stairlift leaves your stairs fully accessible for others.
- The option of the remote-controlled powered hinge rail. Removing the inconvenience of a protruding rail from the bottom of your stairs. An ideal solution to avoid obstructing doors or walkways.

On arrival, fold up the arms and chair, and use the footplate lever or (6) button to fold it away.