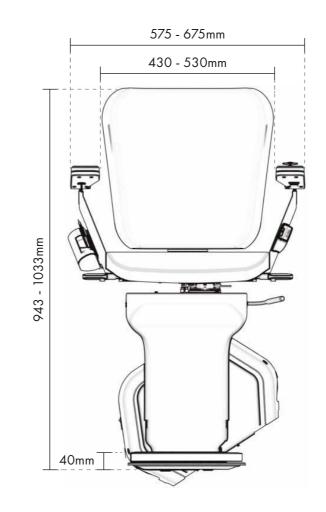

### COMFORT

Adjustable arms,

backrest, chair pad and

footplate.

#### Choices for an easy and comfortable stairlift

- The Ergo and Ergo Plus chair pad options are designed to make sitting on the chair easy for the user, whatever size or shape.
- The choice of lever linked or powered footplate means there is no awkward bending to fold up the footplate.
- Powered or manual lever swivel for easy exiting of the chair.
- Can accommodate up to 25st (160kg).

### YOUR OPTIONS

The Platinum Ergo Straight stairlift comes with a choice of key features to make it an accessible chair for everyone to use and to fit seamlessly into your home.

> The armrests, backrest and chair pad of the Ergo Straight can be adjusted to accommodate the user.

The fully adjustable Ergo Chair now comes with a space saving backrest as standard. The optional Ergo Plus chair pad, with its contoured front, is ideal for those with shorter legs or those who have difficulty bending their knees.

# PLATINUM ERGO STRAIGHT SPECIFICATION

| SPEED             | 120mm/s (0.12m/s) Maximum.                                                                                            |
|-------------------|-----------------------------------------------------------------------------------------------------------------------|
| DRIVE             | Rack & Pinion.                                                                                                        |
| WEIGHT CAPACITY   | 160kg (25St).                                                                                                         |
| STAIRCASE INCLINE | Up to 62°.                                                                                                            |
| OPERATION         | Arm mounted rocker / joystick or Infrared or Radio Frequency remote call and send controls.                           |
| CERTIFICATION     | BS EN 81-40:2020, Machinery Directive 2006/42/EC, UKCA<br>Supply of Machinery (Safety) Regulations 2008.              |
| CHAIR SWIVEL      | 2-way manual swivel as standard / 1-way power swivel option.                                                          |
| FOOTPLATE         | Manual lever-link on carriage or powered option.                                                                      |
| CHAIR HEIGHT      | Adjustable to 465mm / 485mm / 505mm chair to footplate.                                                               |
| CHAIR VARIATIONS  | Fully adjustable Ergo chair with the option of the Ergo Plus chair pad.<br>(Space saving back now comes as standard). |
|                   | Safety edges on footplate and carriage.<br>Over-speed governor.                                                       |
| SAFETY            | Electro-magnetic motor brake.                                                                                         |
|                   | Interlocked retractable reel seat belt.                                                                               |
|                   | Interlocked swivel chair.                                                                                             |