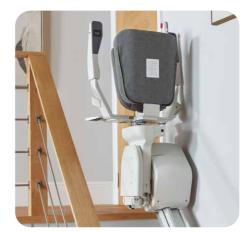

#### SPACE-SAVING SOLUTIONS

The Platinum Ergo Straight now comes with a space saving backrest as standard while the Ergo Plus chair pad remains an optional additional space saving feature. The floor mounted rail, easy foldaway chair, arms and power or lever activated footplate, leaves your stairs free from obstruction.

#### COMFORT

The Platinum Ergo Straight stairlift comes with an ergonomic chair, adjustable arms, backrest, chair pad and footplate providing an easy and comfortable journey for users of every size and shape.

#### Compact design to blend into your home

- Foldaway arms, chair and footplate ensuring your stairlift leaves your stairs fully accessible for others.
- The option of the remote-controlled powered hinge rail. Removing the inconvenience of a protruding rail from the bottom of your stairs. An ideal solution to avoid obstructing doors or walkways.