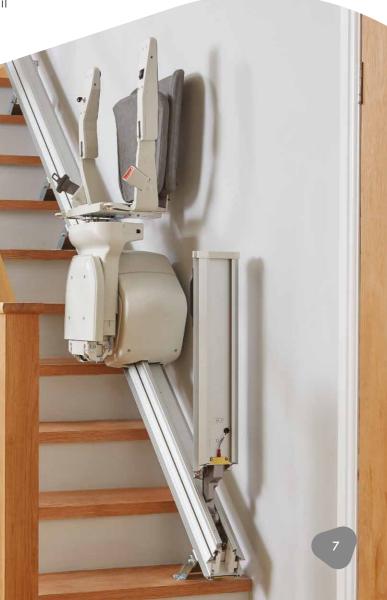

## THE PLATINUM ERGO STRAIGHT STAIRLIFT

Welcome to the Platinum Ergo Straight stairlift. The ideal choice for quick and simple installation on a straight staircase, designed for your comfort with an ergonomic chair and features that are fully adjustable to you.

#### SIMPLICITY

The Platinum Ergo Straight can be installed quickly and easily on any straight staircase allowing you to get back to enjoying the whole of the home you love.

#### SPACE-SAVING SOLUTIONS

The Platinum Ergo Straight now comes with a space saving backrest as standard while the Ergo Plus chair pad remains an optional additional space saving feature. The floor mounted rail, easy foldaway chair, arms and power or lever activated footplate, leaves your stairs free from obstruction.

#### COMFORT

The Platinum Ergo Straight stairlift comes with an ergonomic chair, adjustable arms, backrest, chair pad and footplate providing an easy and comfortable journey for users of every size and shape.

# GET TO KNOW THE PLATINUM ERGO STRAIGHT STAIRLIFT

The Platinum Ergo Straight stairlift offers you the ideal combination of function and comfort, letting you enjoy living in the home you love.

There are several options that are configured to you and your comfort at the point of order and installation. Here we have detailed these and many other benefits, so you can be confident in your decision that the Ergo Straight is the right stairlift for you.