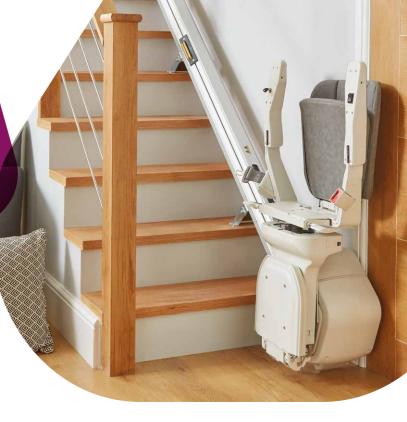

#### SPACE-SAVING SOLUTIONS

The Platinum Ergo Straight now comes with a space saving backrest as standard while the Ergo Plus chair pad remains an optional additional space saving feature. The floor mounted rail, easy foldaway chair, arms and power or lever activated footplate, leaves your stairs free from obstruction.

#### Compact design to blend into your home

- Foldaway arms, chair and footplate ensuring your stairlift leaves your stairs fully accessible for others.
- The option of the remote-controlled powered hinge rail. Removing the inconvenience of a protruding rail from the bottom of your stairs. An ideal solution to avoid obstructing doors or walkways.

Grey

The Platinum Ergo Straight stairlift

is suitable for straight staircases