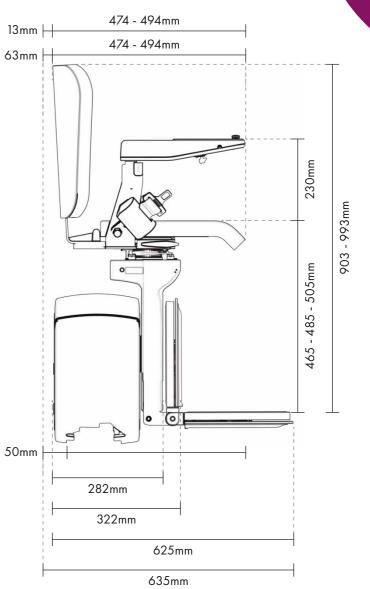

# PLATINUM ERGO STRAIGHT SPECIFICATION

| SPEED             | 120mm/s (0.12m/s) Maximum.                                                                                            |
|-------------------|-----------------------------------------------------------------------------------------------------------------------|
| DRIVE             | Rack & Pinion.                                                                                                        |
| WEIGHT CAPACITY   | 160kg (25St).                                                                                                         |
| STAIRCASE INCLINE | Up to 62°.                                                                                                            |
| OPERATION         | Arm mounted rocker / joystick or Infrared or Radio Frequency remote call and send controls.                           |
| CERTIFICATION     | BS EN 81-40:2020, Machinery Directive 2006/42/EC, UKCA<br>Supply of Machinery (Safety) Regulations 2008.              |
| CHAIR SWIVEL      | 2-way manual swivel as standard / 1-way power swivel option.                                                          |
| FOOTPLATE         | Manual lever-link on carriage or powered option.                                                                      |
| CHAIR HEIGHT      | Adjustable to 465mm / 485mm / 505mm chair to footplate.                                                               |
| CHAIR VARIATIONS  | Fully adjustable Ergo chair with the option of the Ergo Plus chair pad.<br>(Space saving back now comes as standard). |
|                   | Safety edges on footplate and carriage.<br>Over-speed governor.                                                       |
| SAFETY            | Electro-magnetic motor brake.                                                                                         |
|                   | Interlocked retractable reel seat belt.                                                                               |
|                   | Interlocked swivel chair.                                                                                             |