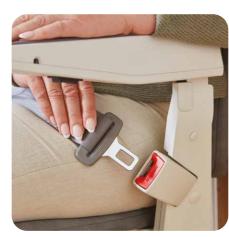

#### For you and your loved ones peace of mind

- Easy to use interlock seat belt for your safety.
- Our stairlifts are battery-powered, in the event of a power cut you can still access your home.
- Automatic stop feature, if there is an obstacle on your stairs.
- Text display for real time information, easily visible on the armrest.

(3) Your chair will be fully adjusted to your size and shape at installation, so, all you need to do is sit comfortably in the chair, engage the seat belt and you are ready.

To operate your stairlift, simply use the controls in the armrest and (4) lightly press in the direction you wish to travel.