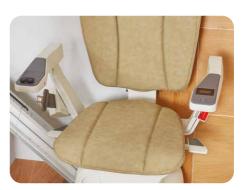

#### COMFORT

The Platinum Ergo Straight stairlift comes with an ergonomic chair, adjustable arms, backrest, chair pad and footplate providing an easy and comfortable journey for users of every size and shape.

### COMFORT

Adjustable arms,

backrest, chair pad and

footplate.

The fully adjustable Ergo Chair now comes with a space saving backrest as standard. The optional Ergo Plus chair pad, with its contoured front, is ideal for those with shorter legs or those who have difficulty bending their knees.