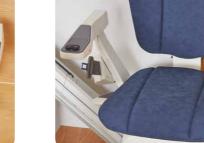

#### For you and your loved ones peace of mind

- Easy to use interlock seat belt for your safety.
- Our stairlifts are battery-powered, in the event of a power cut you can still access your home.
- Automatic stop feature, if there is an obstacle on your stairs.
- Text display for real time information, easily visible on the armrest.

Text display.

Remote control to call and park your stairlift at the top or bottom of the stairs.