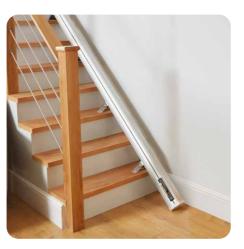

## SPACE-SAVING SOLUTIONS

Powered hinge rail.

#### Compact design to blend into your home

- Foldaway arms, chair and footplate ensuring your stairlift leaves your stairs fully accessible for others.
- The option of the remote-controlled powered hinge rail. Removing the inconvenience of a protruding rail from the bottom of your stairs. An ideal solution to avoid obstructing doors or walkways.

#### THE RAIL

Powered hinge rail option, or standard aluminium rail.

THE UPHOLSTERY

Colours to suit your home décor.

Standard Start

Red

Powered Hinge Rail

Blue