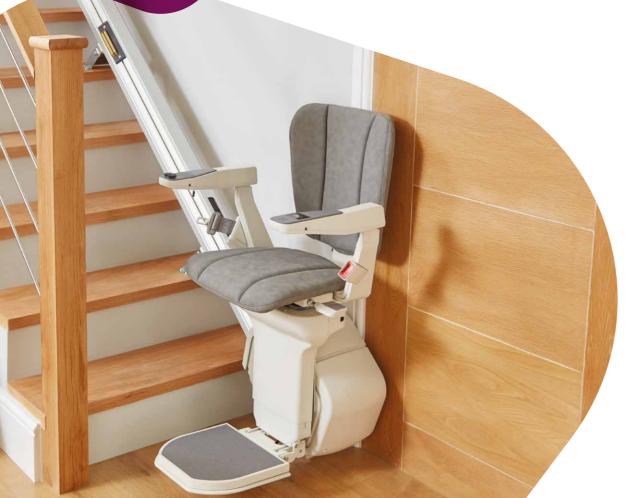

## THE PLATINUM ERGO STRAIGHT STAIRLIFT

Welcome to the Platinum Ergo Straight stairlift. The ideal choice for quick and simple installation on a straight staircase, designed for your comfort with an ergonomic chair and features that are fully adjustable to you.

#### SPACE-SAVING SOLUTIONS

The Platinum Ergo Straight now comes with a space saving backrest as standard while the Ergo Plus chair pad remains an optional additional space saving feature. The floor mounted rail, easy foldaway chair, arms and power or lever activated footplate, leaves your stairs free from obstruction.

#### COMFORT

The Platinum Ergo Straight stairlift comes with an ergonomic chair, adjustable arms, backrest, chair pad and footplate providing an easy and comfortable journey for users of every size and shape.

#### Compact design to blend into your home

- Foldaway arms, chair and footplate ensuring your stairlift leaves your stairs fully accessible for others.
- The option of the remote-controlled powered hinge rail. Removing the inconvenience of a protruding rail from the bottom of your stairs. An ideal solution to avoid obstructing doors or walkways.