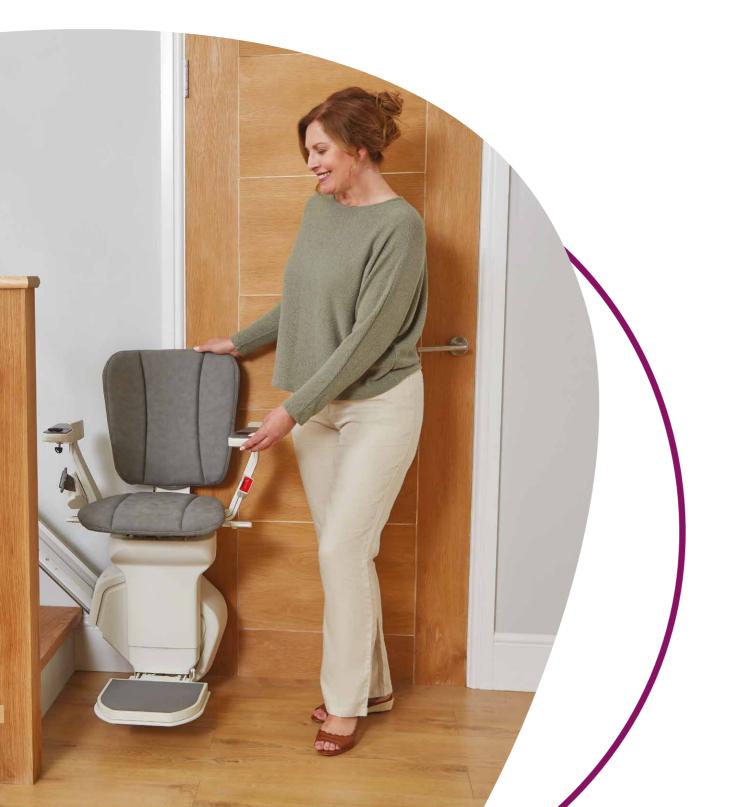

## THE PLATINUM ERGO STRAIGHT STAIRLIFT

Welcome to the Platinum Ergo Straight stairlift. The ideal choice for quick and simple installation on a straight staircase, designed for your comfort with an ergonomic chair and features that are fully adjustable to you.

#### SIMPLICITY

The Platinum Ergo Straight can be installed quickly and easily on any straight staircase allowing you to get back to enjoying the whole of the home you love.

#### SPACE-SAVING SOLUTIONS

The Platinum Ergo Straight now comes with a space saving backrest as standard while the Ergo Plus chair pad remains an optional additional space saving feature. The floor mounted rail, easy foldaway chair, arms and power or lever activated footplate, leaves your stairs free from obstruction.

#### COMFORT

The Platinum Ergo Straight stairlift comes with an ergonomic chair, adjustable arms, backrest, chair pad and footplate providing an easy and comfortable journey for users of every size and shape.