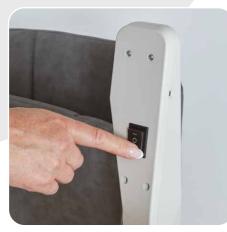

#### For you and your loved ones peace of mind

- Easy to use interlock seat belt for your safety.
- Our stairlifts are battery-powered, in the event of a power cut you can still access your home.
- Automatic stop feature, if there is an obstacle on your stairs.
- Text display for real time information, easily visible on the armrest.

On arrival, fold up the arms and chair, and use the footplate lever or (6) button to fold it away.