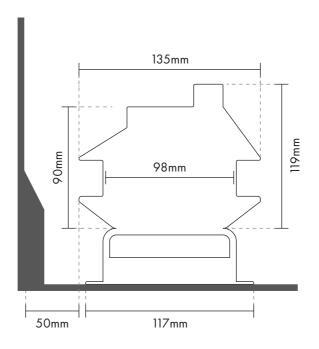

## SPACE-SAVING SOLUTIONS

Powered hinge rail.

#### Compact design to blend into your home

- Foldaway arms, chair and footplate ensuring your stairlift leaves your stairs fully accessible for others.
- The option of the remote-controlled powered hinge rail. Removing the inconvenience of a protruding rail from the bottom of your stairs. An ideal solution to avoid obstructing doors or walkways.

#### THE RAIL

Powered hinge rail option, or standard aluminium rail.

THE UPHOLSTERY

Colours to suit your home décor.

Standard Start

Red

Powered Hinge Rail

Blue