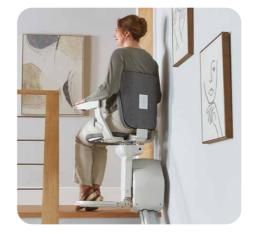

Once you have arrived the powered swivel will turn the chair, and (5) when it finishes, unbuckle and safely step off. If your lift has a manual swivel, use the lever situated under the chair to swivel the chair.

On arrival, fold up the arms and chair, and use the footplate lever or (6) button to fold it away.