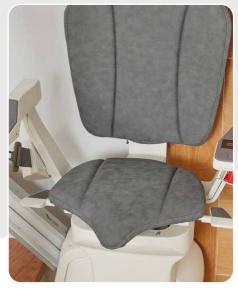

#### COMFORT

The Platinum Ergo Straight stairlift comes with an ergonomic chair, adjustable arms, backrest, chair pad and footplate providing an easy and comfortable journey for users of every size and shape.

### COMFORT

Adjustable arms,

backrest, chair pad and

footplate.

The fully adjustable Ergo Chair now comes with a space saving backrest as standard. The optional Ergo Plus chair pad, with its contoured front, is ideal for those with shorter legs or those who have difficulty bending their knees.