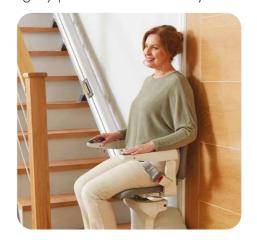

### YOUR OPTIONS

The Platinum Ergo Straight stairlift comes with a choice of key features to make it an accessible chair for everyone to use and to fit seamlessly into your home.

> The armrests, backrest and chair pad of the Ergo Straight can be adjusted to accommodate the user.

The fully adjustable Ergo Chair now comes with a space saving backrest as standard. The optional Ergo Plus chair pad, with its contoured front, is ideal for those with shorter legs or those who have difficulty bending their knees.