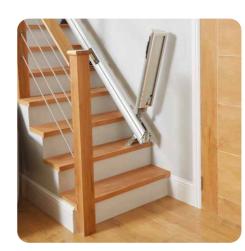

## THE PLATINUM ERGO STRAIGHT STAIRLIFT

Welcome to the Platinum Ergo Straight stairlift. The ideal choice for quick and simple installation on a straight staircase, designed for your comfort with an ergonomic chair and features that are fully adjustable to you.

#### SIMPLICITY

The Platinum Ergo Straight can be installed quickly and easily on any straight staircase allowing you to get back to enjoying the whole of the home you love.

#### SPACE-SAVING SOLUTIONS

The Platinum Ergo Straight now comes with a space saving backrest as standard while the Ergo Plus chair pad remains an optional additional space saving feature. The floor mounted rail, easy foldaway chair, arms and power or lever activated footplate, leaves your stairs free from obstruction.

Grey

The Platinum Ergo Straight stairlift

is suitable for straight staircases