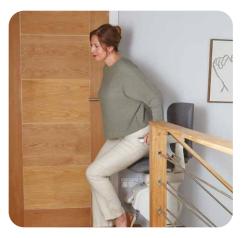

Once you have arrived the powered swivel will turn the chair, and (5) when it finishes, unbuckle and safely step off. If your lift has a manual swivel, use the lever situated under the chair to swivel the chair.