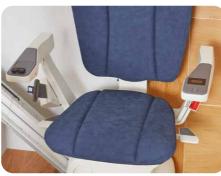

#### COMFORT

The Platinum Ergo Straight stairlift comes with an ergonomic chair, adjustable arms, backrest, chair pad and footplate providing an easy and comfortable journey for users of every size and shape.

### COMFORT

Adjustable arms,

backrest, chair pad and

footplate.

The fully adjustable Ergo Chair now comes with a space saving backrest as standard. The optional Ergo Plus chair pad, with its contoured front, is ideal for those with shorter legs or those who have difficulty bending their knees.

Standard Chair pad