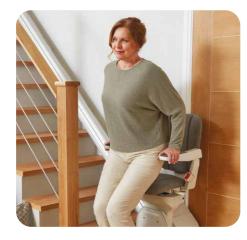

## THE PLATINUM ERGO STRAIGHT STAIRLIFT

Welcome to the Platinum Ergo Straight stairlift. The ideal choice for quick and simple installation on a straight staircase, designed for your comfort with an ergonomic chair and features that are fully adjustable to you.

#### COMFORT

The Platinum Ergo Straight stairlift comes with an ergonomic chair, adjustable arms, backrest, chair pad and footplate providing an easy and comfortable journey for users of every size and shape.