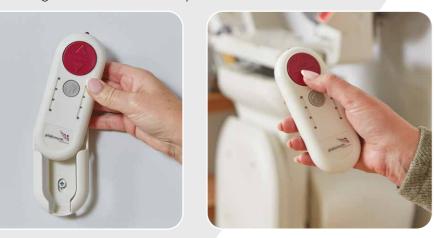

Direction controls are easy to operate and can be swapped out to a joystick if required.

Text display.

Remote control to call and park your stairlift at the top or bottom of the stairs.

(3) Your chair will be fully adjusted to your size and shape at installation, so, all you need to do is sit comfortably in the chair, engage the seat belt and you are ready.

To operate your stairlift, simply use the controls in the armrest and (4) lightly press in the direction you wish to travel.