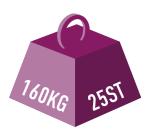

#### Choices for an easy and comfortable stairlift

- The Ergo and Ergo Plus chair pad options are designed to make sitting on the chair easy for the user, whatever size or shape.
- The choice of lever linked or powered footplate means there is no awkward bending to fold up the footplate.
- Powered or manual lever swivel for easy exiting of the chair.
- Can accommodate up to 25st (160kg).

#### WEIGHT OPTIONS

The Ergo Straight now has a weight capacity of 160kg (25 Stone).