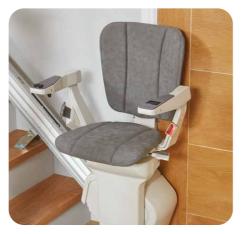

## THE PLATINUM ERGO STRAIGHT STAIRLIFT

Welcome to the Platinum Ergo Straight stairlift. The ideal choice for quick and simple installation on a straight staircase, designed for your comfort with an ergonomic chair and features that are fully adjustable to you.

#### SIMPLICITY

The Platinum Ergo Straight can be installed quickly and easily on any straight staircase allowing you to get back to enjoying the whole of the home you love.

Grey

The Platinum Ergo Straight stairlift

is suitable for straight staircases