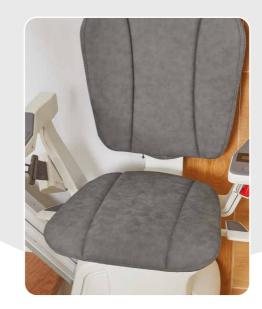

The fully adjustable Ergo Chair now comes with a space saving backrest as standard. The optional Ergo Plus chair pad, with its contoured front, is ideal for those with shorter legs or those who have difficulty bending their knees.

Standard Chair pad