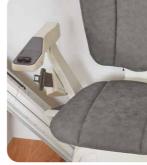

#### For you and your loved ones peace of mind

- Easy to use interlock seat belt for your safety.
- Our stairlifts are battery-powered, in the event of a power cut you can still access your home.
- Automatic stop feature, if there is an obstacle on your stairs.
- Text display for real time information, easily visible on the armrest.

Text display.

Remote control to call and park your stairlift at the top or bottom of the stairs.