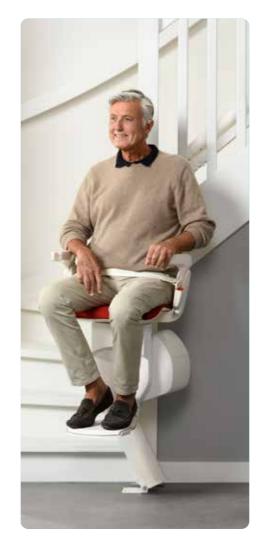

## Otolift Modul-Air Smart Revolutionary Stairlift

Discover Otolift's most advanced stairlift: the Modul-Air Smart. Equipped with state-of-the-art technologies, making it safe and effortless to operate. Expect great comfort thanks to the ergonomic design and high-quality upholstery.

Do you consider design important? The finish is sublime. In folded position, the Modul-Air Smart is a discrete sight. The smart chair moves quietly on an ultra-thin rail, composed of innovative modules that fit together perfectly. Otolift's Modul-Air Smart is the perfect solution for every staircase.

### Otolift Modul-Air Smart New elegance

The Otolift Modul-Air Smart sets the new standard. Comfort, design, safety and technology come together in one stairlift.

Compact size and soft lines characterise the design of this unobtrusive stairlift. The footrest folds up to form a single unit with the seat. The seat has an ergonomic design and high-quality upholstery for ultimate comfort. The controls are discreetly integrated into the slightly curved armrests. A light touch moves the chair quietly over the world's thinnest single rail. Experience exclusive elegance, outstanding comfort and optimum safety.