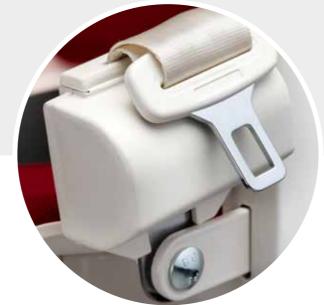

Simple

The new seat belt is easy to use and can be closed with one hand.

Safe

Your Otolift stops when it detects an obstacle. Automatic, gentle and safe.

**Short Start** 

With a short start, the passage or door at the bottom of your stairs remains completely free.