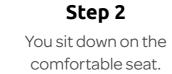

## Otolift Modul-Air Smart Intuitive and easy to use

The Otolift Modul-Air Smart is very easy to use. After installation, you will receive a calm, clear and detailed explanation from the installer.

Step 1

You bring the chair to you with the wireless remote control.

Step 3
The chair moves quietly and smoothly.

Step 4
The chair continues its way up quietly and stops automatically.

Step 5

St

The chair turns to the landing. Now You safely step you can take off your seat belt. You safely step.