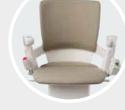

### Choose your upholstery and paint colour

The seat of the Otolift Modul-Air Smart is available in different colours and materials. For example, with fabric upholstery you can choose from the colours grey, beige and red. If you prefer synthetic leather upholstery, you can select between the colours blue, ocher yellow, burgundy red, cream white, brown and black. If you opt for leather upholstery, you can choose from the colours taupe, maroon, grey and hazelnut.

#### Seat and backrest upholstery