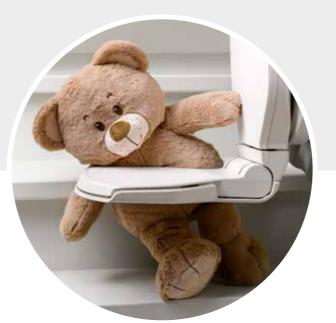

Simple

The new seat belt is easy to use and can be closed with one hand.

Safe

Your Otolift stops when it detects an obstacle. Automatic, gentle and safe.

**Short Start** 

With a short start, the passage or door at the bottom of your stairs remains completely free.