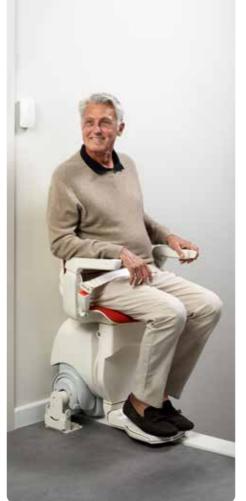

## Otolift Modul-Air Smart Flexible convenience

The Otolift Modul-Air Smart is ideal for installation along the wide or narrow side of your stairs. The thin rail of the Otolift Modul-Air Smart also blends in, this means that virtually nothing changes to your stairs.

Wide, narrow or spiral staircases, the Otolift Modul-Air Smart easily adapts to the most demanding stairs and unobtrusively follows all curves. In addition, the rail takes up so little space that the stairs also can easily be used on foot. In this way, it is ensured that not only you, but also your family members or guests can always use the stairs safely.