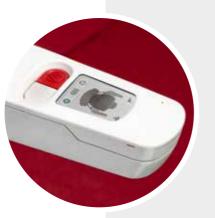

#### Smart dashboard

The smart dashboard in the armrest is a unique feature. It offers you a live view with the status of your stairlift. Simply check the battery level at a glance.