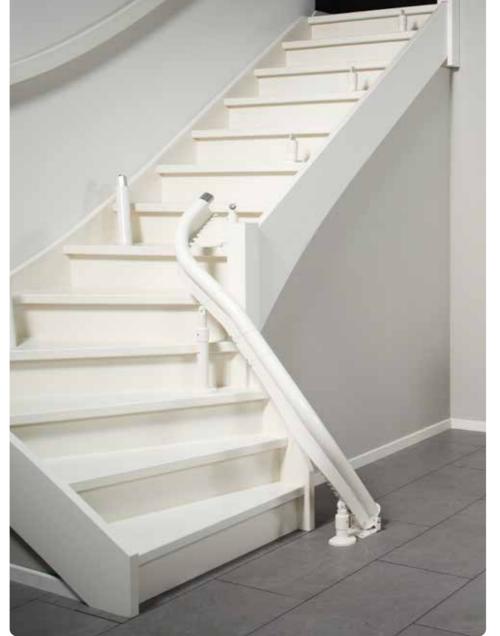

### Otolift Modul-Air Smart Installed sooner

The Otolift Modul-Air Smart, the stairlift with the world's thinnest single rail. The majority of configurations can now be delivered from stock. This means the stairlift can be installed sooner than a custom built rail. Our newest stairlift is built from several pieces and by the unique couplings this is not at the expense of ride quality.

We have many different rail parts so that we can fit the stairlift on most staircases, without taking up too much space.

### Otolift Modul-Air Smart Unique rail system

The rail of the Otolift Modul-Air Smart is unique in several aspects. It is a series of innovative modules that together form a perfect whole.

Our engineers have designed the modules in such a way that they are interchangeable. This way, we can adjust the rail effortlessly and quickly for almost any staircase. Even if you prefer the stairlift on the inside. We make your stairlift exactly the way you want it.