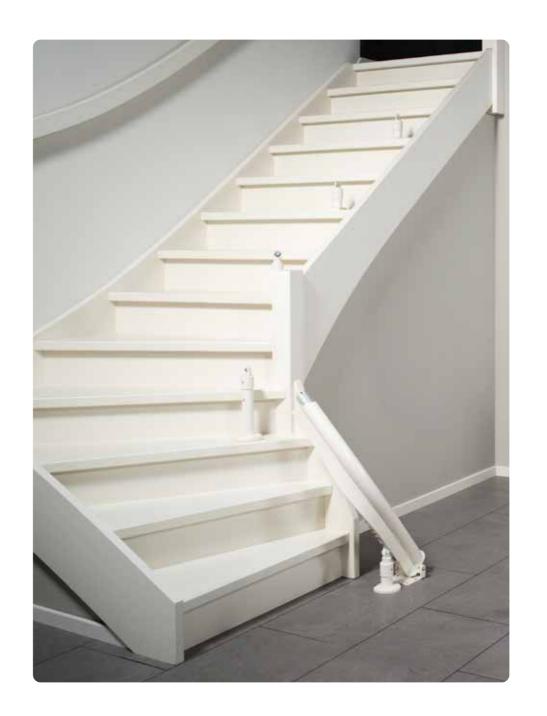

### Otolift Modul-Air Smart Unique rail system

The rail of the Otolift Modul-Air Smart is unique in several aspects. It is a series of innovative modules that together form a perfect whole.

Our engineers have designed the modules in such a way that they are interchangeable. This way, we can adjust the rail effortlessly and quickly for almost any staircase. Even if you prefer the stairlift on the inside. We make your stairlift exactly the way you want it.

#### World's thinnest single rail

With a diameter of only 6 centimetres the rail of the Modul-Air Smart is the thinnest single rail in the world. Truly an unobtrusive presence in your interior.

#### Unique angled coupling

The oblique coupling between the modules ensures for optimum ride quality. The chair moves up and down in one smooth motion.

#### Tested with 800 kg

The modular rail is so strong that during testing we were able to strain it with a load of no less than 800 kg. Otolift quality is what we call that.

**Otolift Modul-Air Smart** 