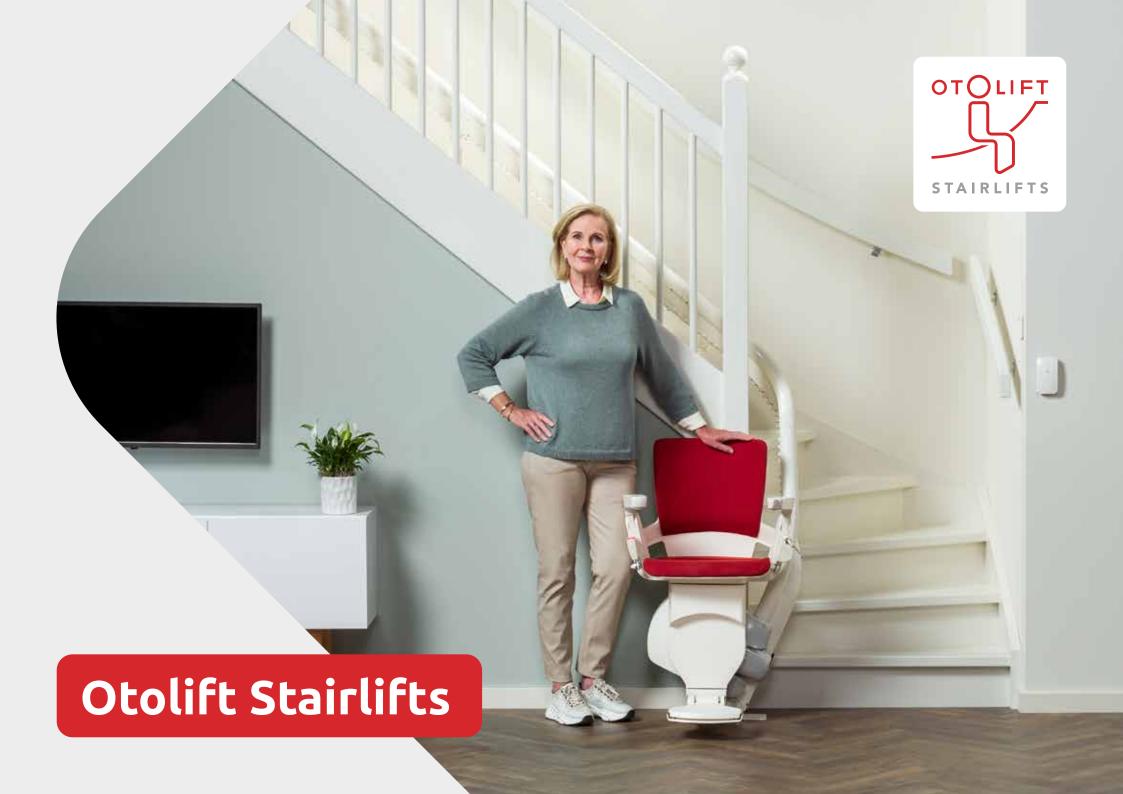

## Otolift Modul-Air Smart Revolutionary Stairlift

Discover Otolift's most advanced stairlift: the Modul-Air Smart. Equipped with state-of-the-art technologies, making it safe and effortless to operate. Expect great comfort thanks to the ergonomic design and high-quality upholstery.

Do you consider design important? The finish is sublime. In folded position, the Modul-Air Smart is a discrete sight. The smart chair moves quietly on an ultra-thin rail, composed of innovative modules that fit together perfectly. Otolift's Modul-Air Smart is the perfect solution for every staircase.