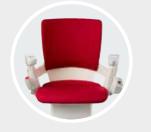

### Choose your upholstery and paint colour

The seat of the Otolift Modul-Air Smart is available in different colours and materials. For example, with fabric upholstery you can choose from the colours grey, beige and red. If you prefer synthetic leather upholstery, you can select between the colours blue, ocher yellow, burgundy red, cream white, brown and black. If you opt for leather upholstery, you can choose from the colours taupe, maroon, grey and hazelnut.

#### Leather

Taupe

Maroon

Hazelnut

Fabric

Red