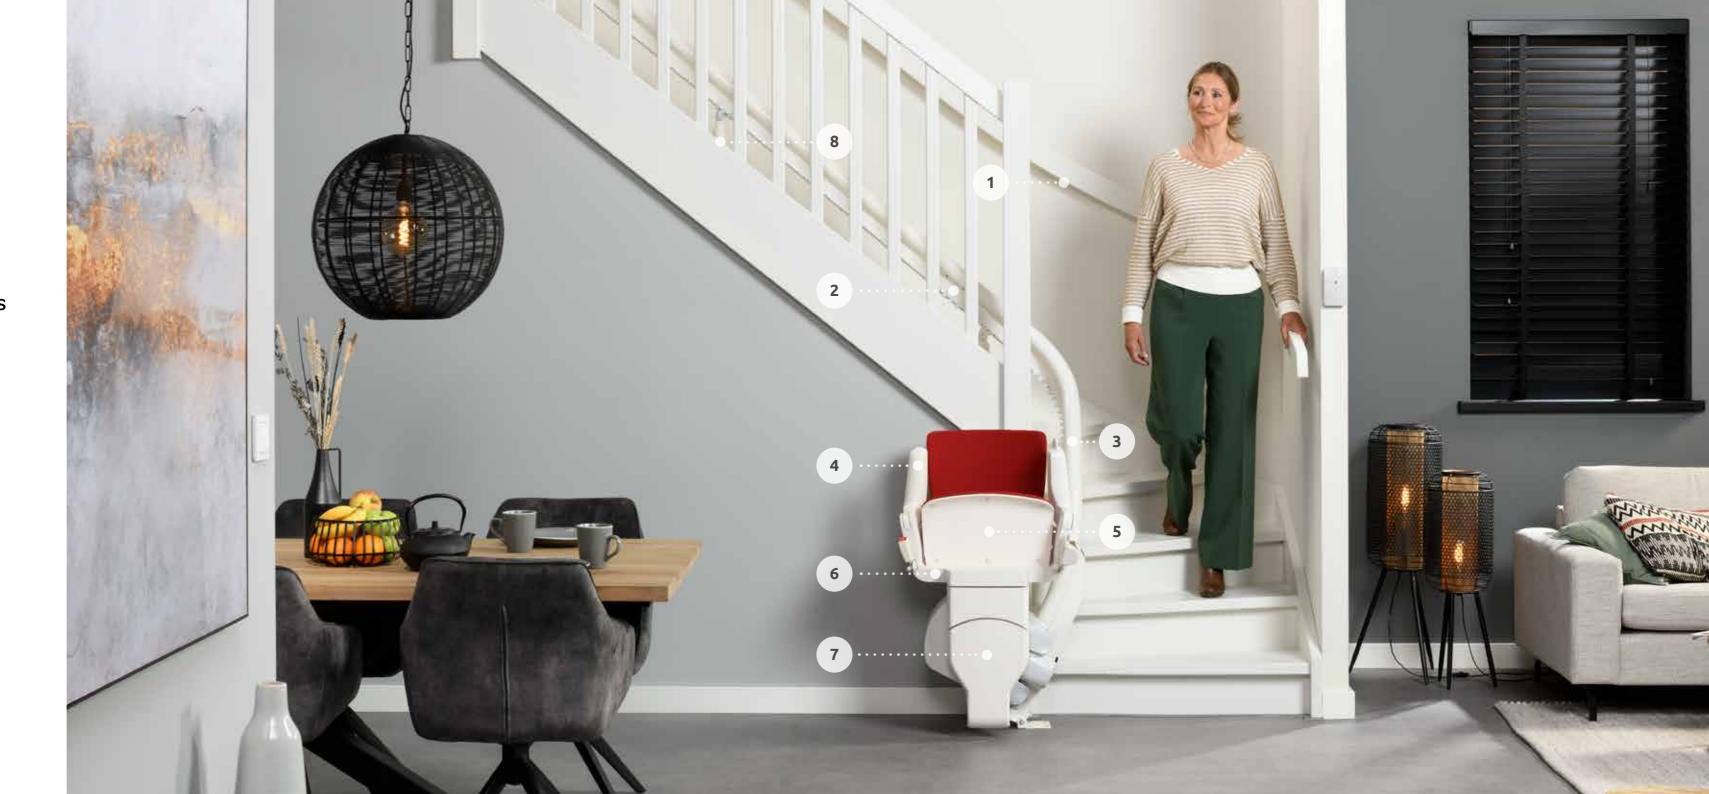

#### The 8 benefits

- 1 Your bannister can stay
- 2 Custom made through innovative modules
- 3 The world's thinnest single rail
- 4 Smart dashboard
- 5 Ergonomic seat
- **6** Auto-swivel seat option
- 7 Automatic folding footrest
- 8 Mounted on your steps