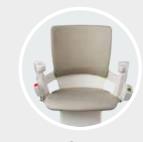

## Otolift Modul-Air Smart Revolutionary Stairlift

Discover Otolift's most advanced stairlift: the Modul-Air Smart. Equipped with state-of-the-art technologies, making it safe and effortless to operate. Expect great comfort thanks to the ergonomic design and high-quality upholstery.

Do you consider design important? The finish is sublime. In folded position, the Modul-Air Smart is a discrete sight. The smart chair moves quietly on an ultra-thin rail, composed of innovative modules that fit together perfectly. Otolift's Modul-Air Smart is the perfect solution for every staircase.

### Otolift Modul-Air Smart New elegance

The Otolift Modul-Air Smart sets the new standard. Comfort, design, safety and technology come together in one stairlift.

Compact size and soft lines characterise the design of this unobtrusive stairlift. The footrest folds up to form a single unit with the seat. The seat has an ergonomic design and high-quality upholstery for ultimate comfort. The controls are discreetly integrated into the slightly curved armrests. A light touch moves the chair quietly over the world's thinnest single rail. Experience exclusive elegance, outstanding comfort and optimum safety.