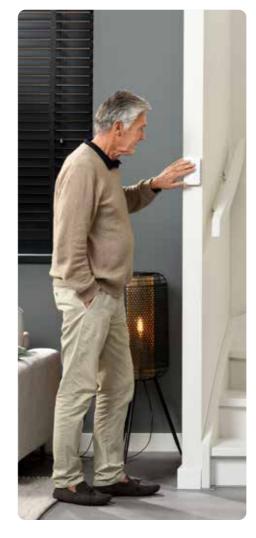

## Otolift Modul-Air Smart Intuitive and easy to use

The Otolift Modul-Air Smart is very easy to use. After installation, you will receive a calm, clear and detailed explanation from the installer.

Step 1

You bring the chair to you with the wireless remote control.

Step 3
The chair moves quietly and smoothly.

Step 4
The chair continues its way up quietly and stops automatically.

Step 5

St

The chair turns to the landing. Now You safely step you can take off your seat belt. You safely step.