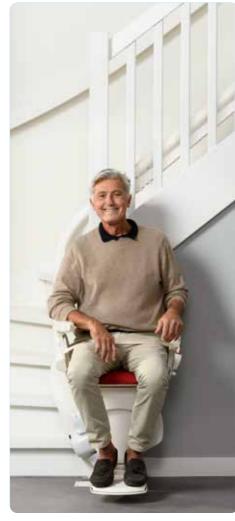

## Otolift Modul-Air Smart Intuitive and easy to use

The Otolift Modul-Air Smart is very easy to use. After installation, you will receive a calm, clear and detailed explanation from the installer.

Step 1

You bring the chair to you with the wireless remote control.

Step 3
The chair moves quietly and smoothly.

Step 4
The chair continues its way up quietly and stops automatically.

Step 5

St

The chair turns to the landing. Now You safely step you can take off your seat belt. You safely step.