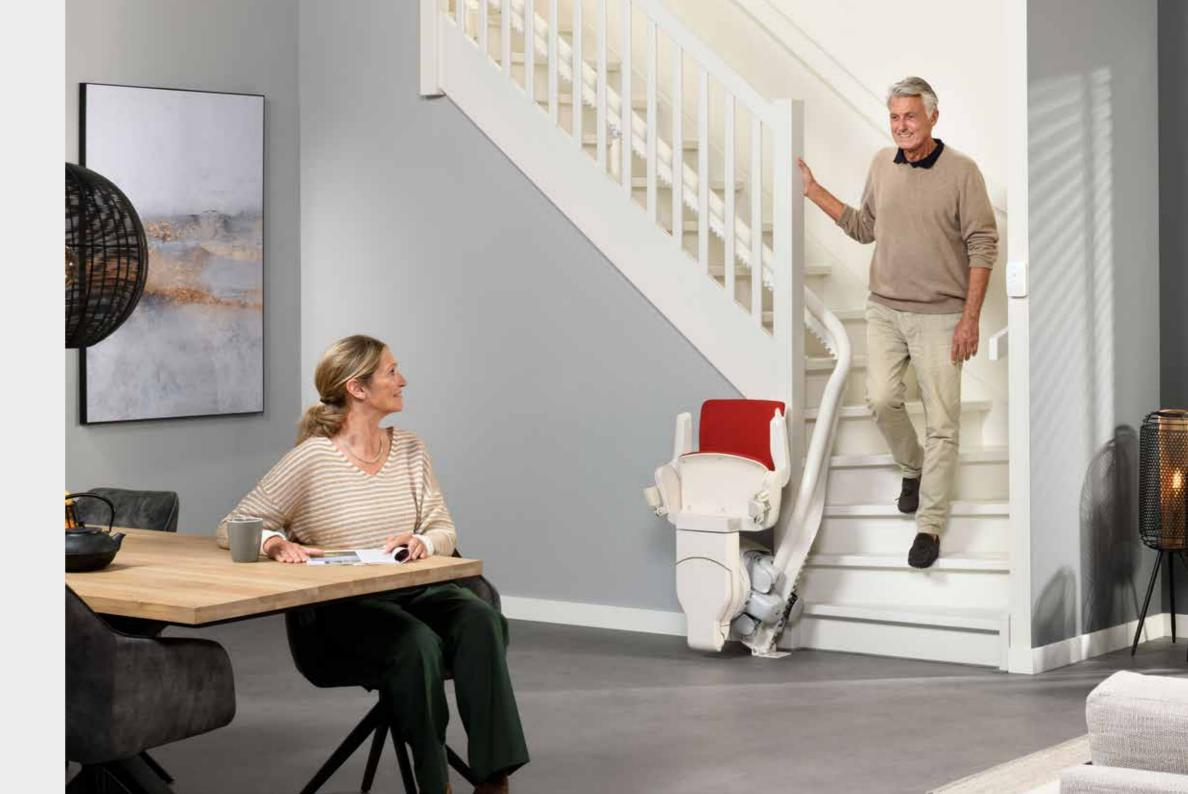

## Otolift Modul-Air Smart Revolutionary Stairlift

Discover Otolift's most advanced stairlift: the Modul-Air Smart. Equipped with state-of-the-art technologies, making it safe and effortless to operate. Expect great comfort thanks to the ergonomic design and high-quality upholstery.

Do you consider design important? The finish is sublime. In folded position, the Modul-Air Smart is a discrete sight. The smart chair moves quietly on an ultra-thin rail, composed of innovative modules that fit together perfectly. Otolift's Modul-Air Smart is the perfect solution for every staircase.

### Otolift Modul-Air Smart New elegance

The Otolift Modul-Air Smart sets the new standard. Comfort, design, safety and technology come together in one stairlift.

Compact size and soft lines characterise the design of this unobtrusive stairlift. The footrest folds up to form a single unit with the seat. The seat has an ergonomic design and high-quality upholstery for ultimate comfort. The controls are discreetly integrated into the slightly curved armrests. A light touch moves the chair quietly over the world's thinnest single rail. Experience exclusive elegance, outstanding comfort and optimum safety.

## Otolift Modul-Air Smart Flexible convenience

The Otolift Modul-Air Smart is ideal for installation along the wide or narrow side of your stairs. The thin rail of the Otolift Modul-Air Smart also blends in, this means that virtually nothing changes to your stairs.

Wide, narrow or spiral staircases, the Otolift Modul-Air Smart easily adapts to the most demanding stairs and unobtrusively follows all curves. In addition, the rail takes up so little space that the stairs also can easily be used on foot. In this way, it is ensured that not only you, but also your family members or guests can always use the stairs safely.