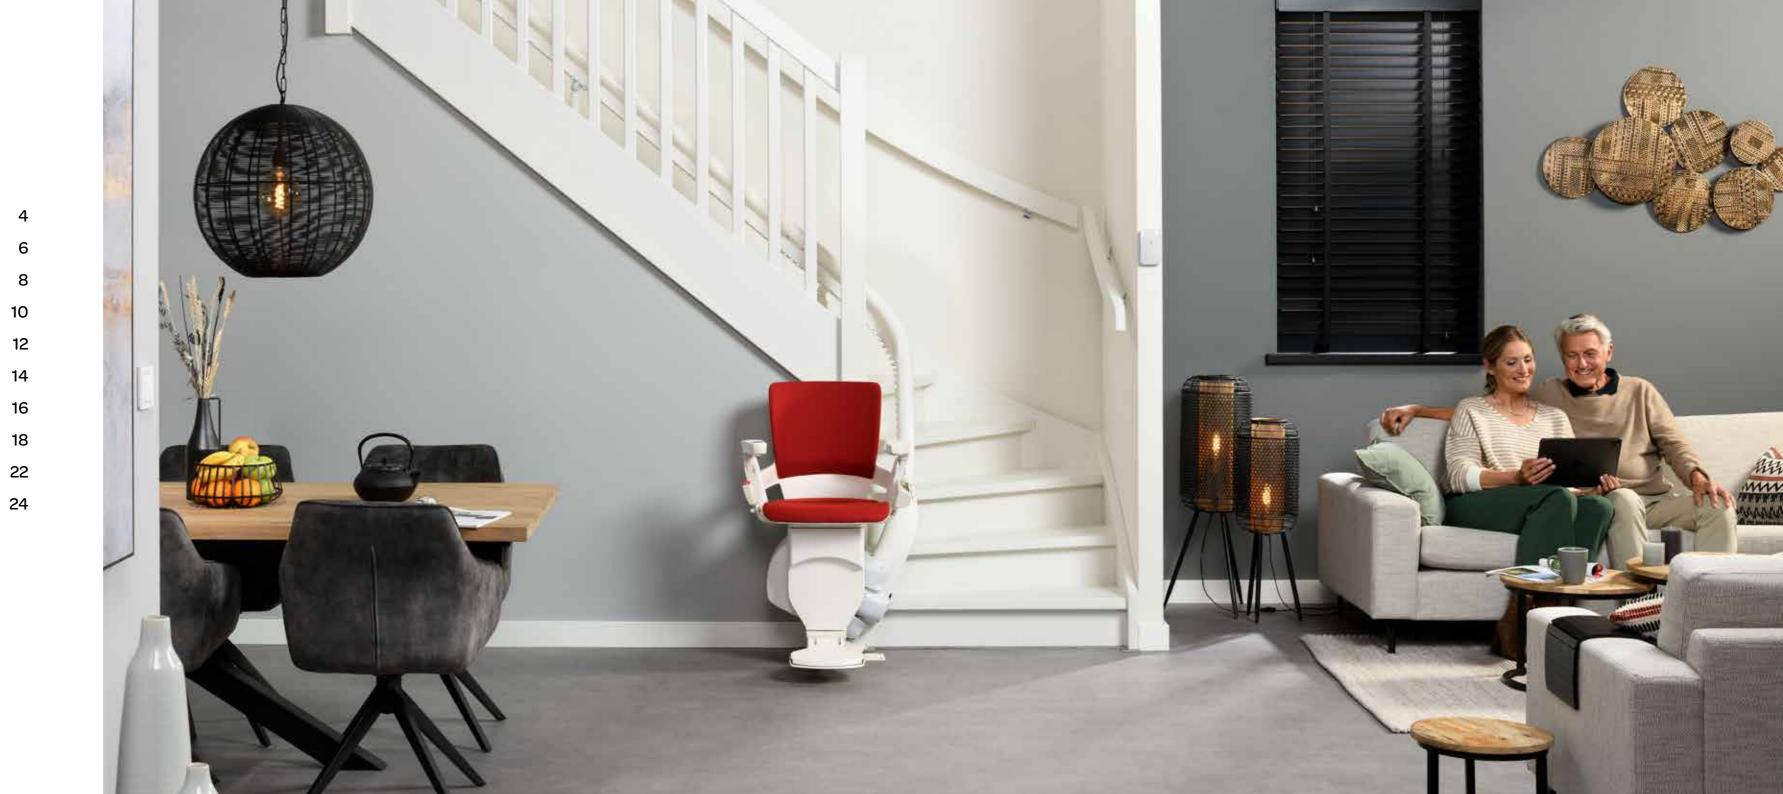

### Otolift Modul-Air Smart New elegance

The Otolift Modul-Air Smart sets the new standard. Comfort, design, safety and technology come together in one stairlift.

Compact size and soft lines characterise the design of this unobtrusive stairlift. The footrest folds up to form a single unit with the seat. The seat has an ergonomic design and high-quality upholstery for ultimate comfort. The controls are discreetly integrated into the slightly curved armrests. A light touch moves the chair quietly over the world's thinnest single rail. Experience exclusive elegance, outstanding comfort and optimum safety.

## Otolift Modul-Air Smart Flexible convenience

The Otolift Modul-Air Smart is ideal for installation along the wide or narrow side of your stairs. The thin rail of the Otolift Modul-Air Smart also blends in, this means that virtually nothing changes to your stairs.

Wide, narrow or spiral staircases, the Otolift Modul-Air Smart easily adapts to the most demanding stairs and unobtrusively follows all curves. In addition, the rail takes up so little space that the stairs also can easily be used on foot. In this way, it is ensured that not only you, but also your family members or guests can always use the stairs safely.