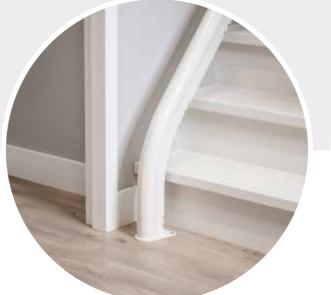

#### World's thinnest single rail

With a diameter of only 6 centimetres the rail of the Modul-Air Smart is the thinnest single rail in the world. Truly an unobtrusive presence in your interior.

ø6cm In full scale

Traditional stairlift

ø8cm In full scale