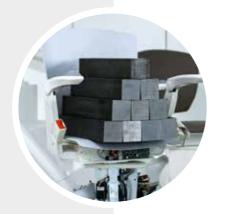

#### Tested with 800 kg

The modular rail is so strong that during testing we were able to strain it with a load of no less than 800 kg. Otolift quality is what we call that.

**Otolift Modul-Air Smart** 