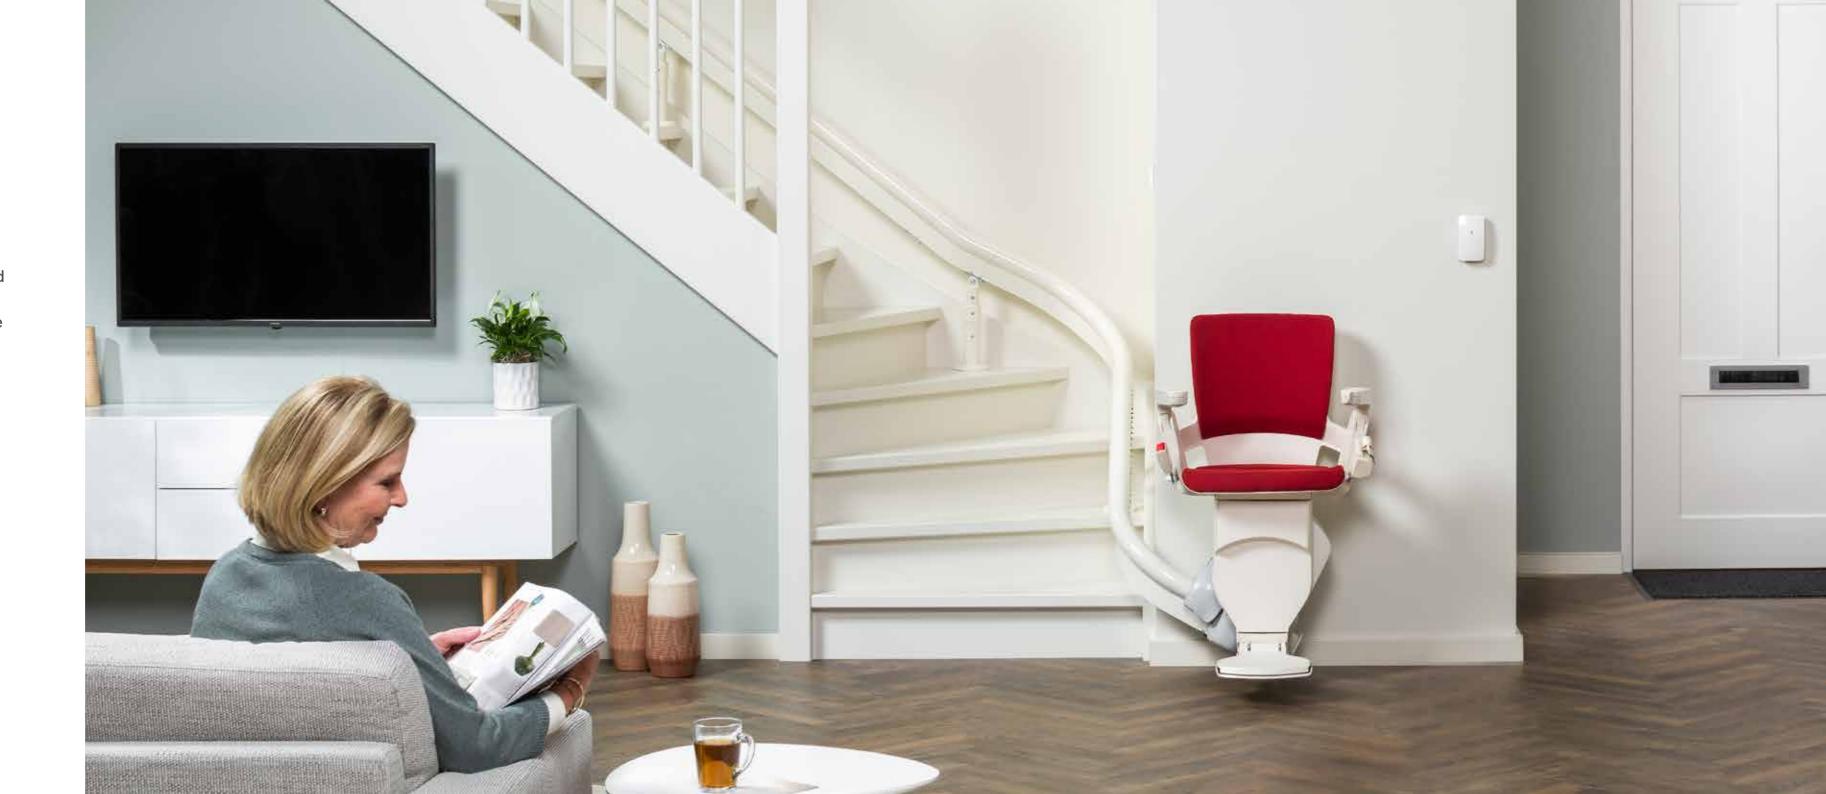

### Otolift Modul-Air Smart New elegance

The Otolift Modul-Air Smart sets the new standard. Comfort, design, safety and technology come together in one stairlift.

Compact size and soft lines characterise the design of this unobtrusive stairlift. The footrest folds up to form a single unit with the seat. The seat has an ergonomic design and high-quality upholstery for ultimate comfort. The controls are discreetly integrated into the slightly curved armrests. A light touch moves the chair quietly over the world's thinnest single rail. Experience exclusive elegance, outstanding comfort and optimum safety.

## Otolift Modul-Air Smart Flexible convenience

The Otolift Modul-Air Smart is ideal for installation along the wide or narrow side of your stairs. The thin rail of the Otolift Modul-Air Smart also blends in, this means that virtually nothing changes to your stairs.

Wide, narrow or spiral staircases, the Otolift Modul-Air Smart easily adapts to the most demanding stairs and unobtrusively follows all curves. In addition, the rail takes up so little space that the stairs also can easily be used on foot. In this way, it is ensured that not only you, but also your family members or guests can always use the stairs safely.