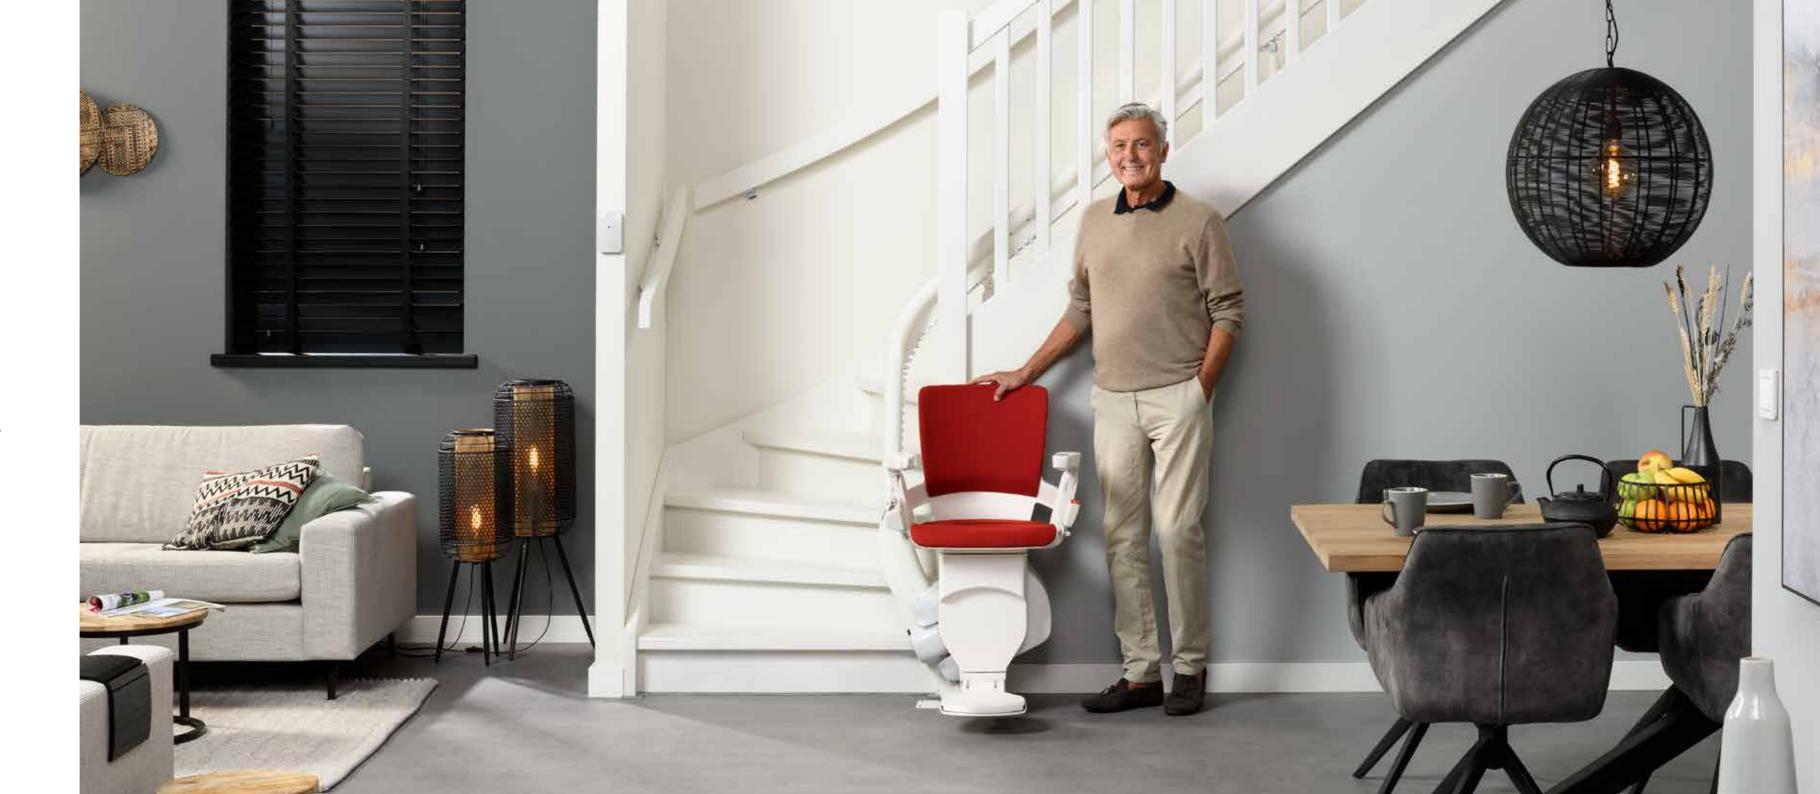

### Otolift Modul-Air Smart New elegance

The Otolift Modul-Air Smart sets the new standard. Comfort, design, safety and technology come together in one stairlift.

Compact size and soft lines characterise the design of this unobtrusive stairlift. The footrest folds up to form a single unit with the seat. The seat has an ergonomic design and high-quality upholstery for ultimate comfort. The controls are discreetly integrated into the slightly curved armrests. A light touch moves the chair quietly over the world's thinnest single rail. Experience exclusive elegance, outstanding comfort and optimum safety.

## Otolift Modul-Air Smart Flexible convenience

The Otolift Modul-Air Smart is ideal for installation along the wide or narrow side of your stairs. The thin rail of the Otolift Modul-Air Smart also blends in, this means that virtually nothing changes to your stairs.

Wide, narrow or spiral staircases, the Otolift Modul-Air Smart easily adapts to the most demanding stairs and unobtrusively follows all curves. In addition, the rail takes up so little space that the stairs also can easily be used on foot. In this way, it is ensured that not only you, but also your family members or guests can always use the stairs safely.