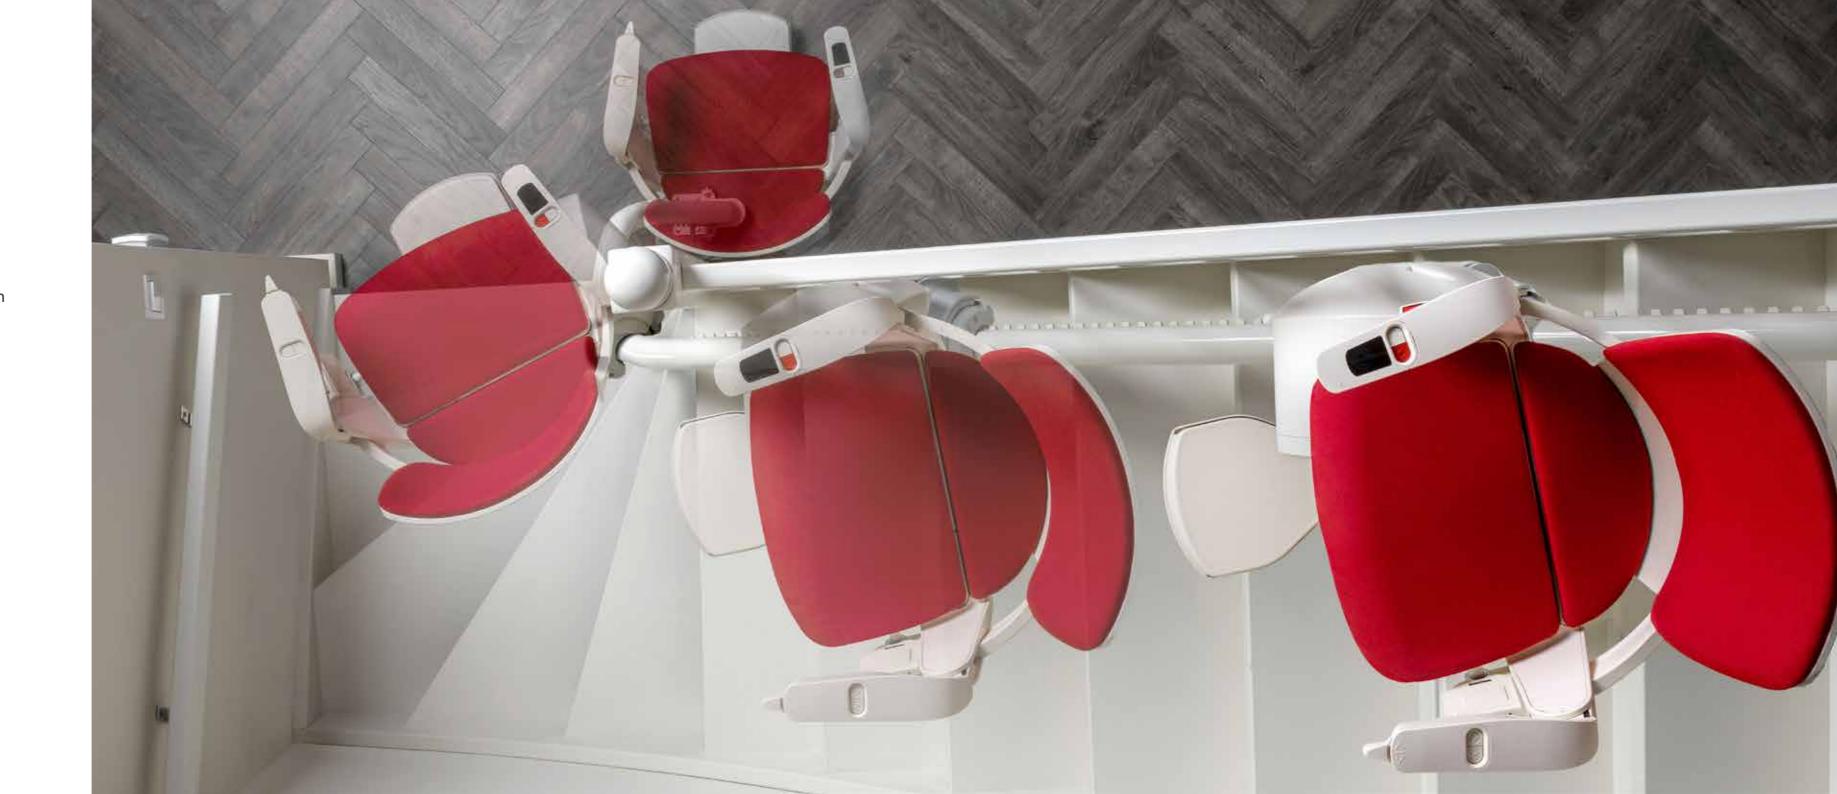

Do you consider design important? The finish is sublime. In folded position, the Modul-Air Smart is a discrete sight. The smart chair moves quietly on an ultra-thin rail, composed of innovative modules that fit together perfectly. Otolift's Modul-Air Smart is the perfect solution for every staircase.

## Otolift Modul-Air Smart The revolution among stairlifts

Thanks to the new modular technology, it is possible to keep all parts of the rail in stock at our factory, potentially leading to faster delivery.

### Otolift Modul-Air Smart New elegance

The Otolift Modul-Air Smart sets the new standard. Comfort, design, safety and technology come together in one stairlift.

Compact size and soft lines characterise the design of this unobtrusive stairlift. The footrest folds up to form a single unit with the seat. The seat has an ergonomic design and high-quality upholstery for ultimate comfort. The controls are discreetly integrated into the slightly curved armrests. A light touch moves the chair quietly over the world's thinnest single rail. Experience exclusive elegance, outstanding comfort and optimum safety.

### Otolift Modul-Air Smart Unique rail system

The rail of the Otolift Modul-Air Smart is unique in several aspects. It is a series of innovative modules that together form a perfect whole.

Our engineers have designed the modules in such a way that they are interchangeable. This way, we can adjust the rail effortlessly and quickly for almost any staircase. Even if you prefer the stairlift on the inside. We make your stairlift exactly the way you want it.