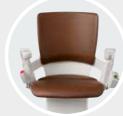

### Choose your upholstery and paint colour

The seat of the Otolift Modul-Air Smart is available in different colours and materials. For example, with fabric upholstery you can choose from the colours grey, beige and red. If you prefer synthetic leather upholstery, you can select between the colours blue, ocher yellow, burgundy red, cream white, brown and black. If you opt for leather upholstery, you can choose from the colours taupe, maroon, grey and hazelnut.

#### Leather

Taupe

Maroon

Hazelnut

Fabric

Red