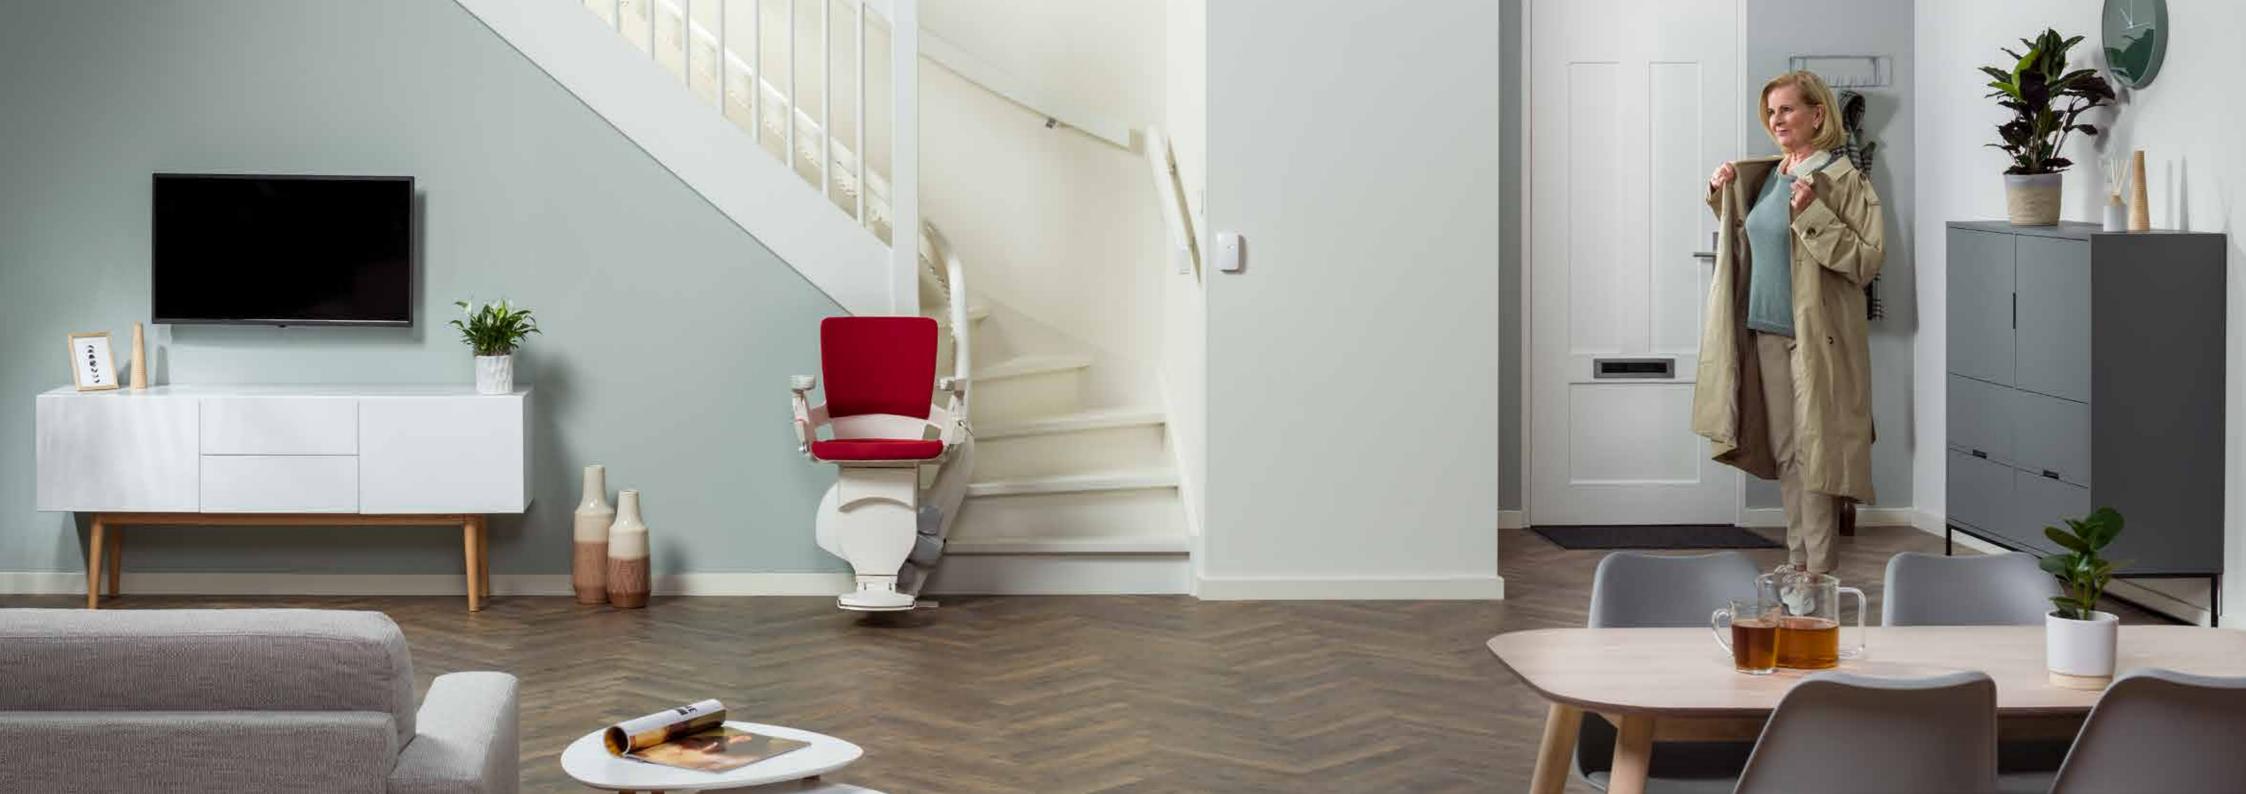

## Otolift Modul-Air Smart Revolutionary Stairlift

Discover Otolift's most advanced stairlift: the Modul-Air Smart. Equipped with state-of-the-art technologies, making it safe and effortless to operate. Expect great comfort thanks to the ergonomic design and high-quality upholstery.

Do you consider design important? The finish is sublime. In folded position, the Modul-Air Smart is a discrete sight. The smart chair moves quietly on an ultra-thin rail, composed of innovative modules that fit together perfectly. Otolift's Modul-Air Smart is the perfect solution for every staircase.

### Otolift Modul-Air Smart New elegance

The Otolift Modul-Air Smart sets the new standard. Comfort, design, safety and technology come together in one stairlift.

Compact size and soft lines characterise the design of this unobtrusive stairlift. The footrest folds up to form a single unit with the seat. The seat has an ergonomic design and high-quality upholstery for ultimate comfort. The controls are discreetly integrated into the slightly curved armrests. A light touch moves the chair quietly over the world's thinnest single rail. Experience exclusive elegance, outstanding comfort and optimum safety.