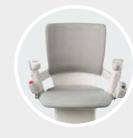

### Choose your upholstery and paint colour

The seat of the Otolift Modul-Air Smart is available in different colours and materials. For example, with fabric upholstery you can choose from the colours grey, beige and red. If you prefer synthetic leather upholstery, you can select between the colours blue, ocher yellow, burgundy red, cream white, brown and black. If you opt for leather upholstery, you can choose from the colours taupe, maroon, grey and hazelnut.

#### Seat and backrest upholstery