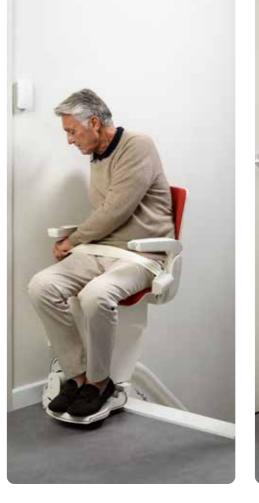

#### Automatic folding footrest

Standard equipped with an automatic folding footrest. This means you don't have to bend down to fold the footrest up and down

#### Auto-swivel seat option

The lift can be equipped with an automatic rotating seat, for a smooth ride and so that you can get on and off safely.

#### Smart dashboard

The smart dashboard in the armrest is a unique feature. It offers you a live view with the status of your stairlift. Simply check the battery level at a glance.