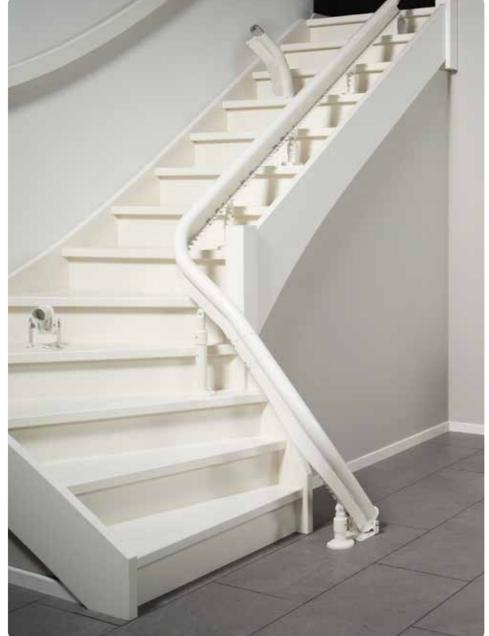

### Otolift Modul-Air Smart Unique rail system

The rail of the Otolift Modul-Air Smart is unique in several aspects. It is a series of innovative modules that together form a perfect whole.

Our engineers have designed the modules in such a way that they are interchangeable. This way, we can adjust the rail effortlessly and quickly for almost any staircase. Even if you prefer the stairlift on the inside. We make your stairlift exactly the way you want it.

#### World's thinnest single rail

With a diameter of only 6 centimetres the rail of the Modul-Air Smart is the thinnest single rail in the world. Truly an unobtrusive presence in your interior.

#### Unique angled coupling

The oblique coupling between the modules ensures for optimum ride quality. The chair moves up and down in one smooth motion.