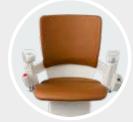

### Choose your upholstery and paint colour

The seat of the Otolift Modul-Air Smart is available in different colours and materials. For example, with fabric upholstery you can choose from the colours grey, beige and red. If you prefer synthetic leather upholstery, you can select between the colours blue, ocher yellow, burgundy red, cream white, brown and black. If you opt for leather upholstery, you can choose from the colours taupe, maroon, grey and hazelnut.

#### Leather

Taupe

Maroon

Hazelnut

Fabric

Red