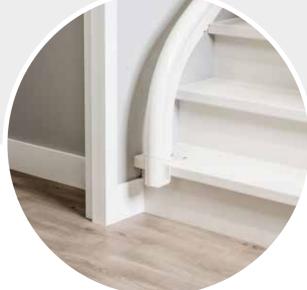

### Otolift Modul-Air Smart Unique rail system

The rail of the Otolift Modul-Air Smart is unique in several aspects. It is a series of innovative modules that together form a perfect whole.

Our engineers have designed the modules in such a way that they are interchangeable. This way, we can adjust the rail effortlessly and quickly for almost any staircase. Even if you prefer the stairlift on the inside. We make your stairlift exactly the way you want it.

#### World's thinnest single rail

With a diameter of only 6 centimetres the rail of the Modul-Air Smart is the thinnest single rail in the world. Truly an unobtrusive presence in your interior.

#### Unique angled coupling

The oblique coupling between the modules ensures for optimum ride quality. The chair moves up and down in one smooth motion.