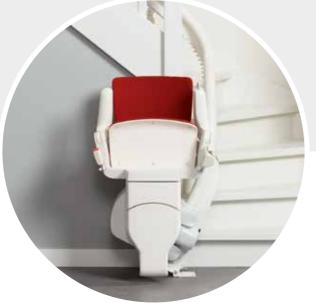

## Otolift Modul-Air Smart Revolutionary Stairlift

Discover Otolift's most advanced stairlift: the Modul-Air Smart. Equipped with state-of-the-art technologies, making it safe and effortless to operate. Expect great comfort thanks to the ergonomic design and high-quality upholstery.

Do you consider design important? The finish is sublime. In folded position, the Modul-Air Smart is a discrete sight. The smart chair moves quietly on an ultra-thin rail, composed of innovative modules that fit together perfectly. Otolift's Modul-Air Smart is the perfect solution for every staircase.

### Otolift Modul-Air Smart New elegance

The Otolift Modul-Air Smart sets the new standard. Comfort, design, safety and technology come together in one stairlift.

Compact size and soft lines characterise the design of this unobtrusive stairlift. The footrest folds up to form a single unit with the seat. The seat has an ergonomic design and high-quality upholstery for ultimate comfort. The controls are discreetly integrated into the slightly curved armrests. A light touch moves the chair quietly over the world's thinnest single rail. Experience exclusive elegance, outstanding comfort and optimum safety.